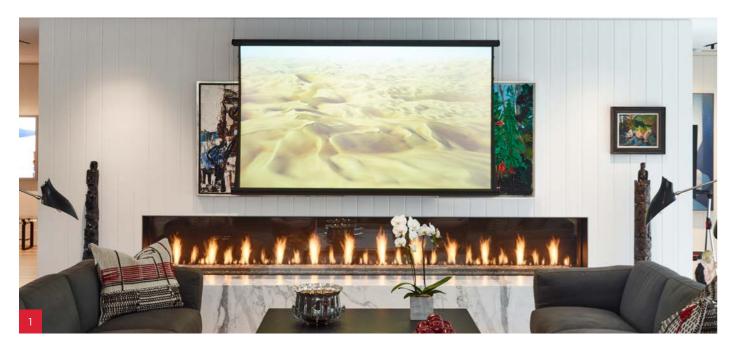

## IMAGES

- The home includes entertainment options that disappear at the touch of a button.
- 2. There are 12 zones of audio throughout the home.
- La Scala's attention to detail can be seen in each and every room.

These plans are key to complex designs like the ones for this home, which includes:

- 105 circuits of lighting (carefully individualized to highlight the home's artwork and landscaping
- 12 zones of audio with 47 speakers,
- Indoor and outdoor TVs,
- Automated settings such as "stealth mode," in which the projector and screen in the combination living and media room fold up into the ceiling and disappear completely,
- A power management system the
- "heartbeat" (simply put, this means that if a device isn't being as responsive as it should, a power reset is triggered which usually fixes the issue),
- And a control system that had to be completely intuitive: The clients who commissioned this system are in their 80s.