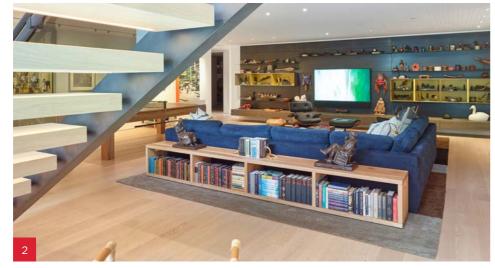

## IMAGES

- The home includes entertainment options that disappear at the touch of a button.
- 2. There are 12 zones of audio throughout the home.
- La Scala's attention to detail can be seen in each and every room.

These plans are key to complex designs like the ones for this home, which includes:

- 105 circuits of lighting (carefully individualized to highlight the home's artwork and landscaping
- 12 zones of audio with 47 speakers,
- Indoor and outdoor TVs,
- Automated settings such as "stealth mode," in which the projector and screen in the combination living and media room fold up into the ceiling and disappear completely,
- A power management system the
- "heartbeat" (simply put, this means that if a device isn't being as responsive as it should, a power reset is triggered which usually fixes the issue),
- And a control system that had to be completely intuitive: The clients who commissioned this system are in their 80s.