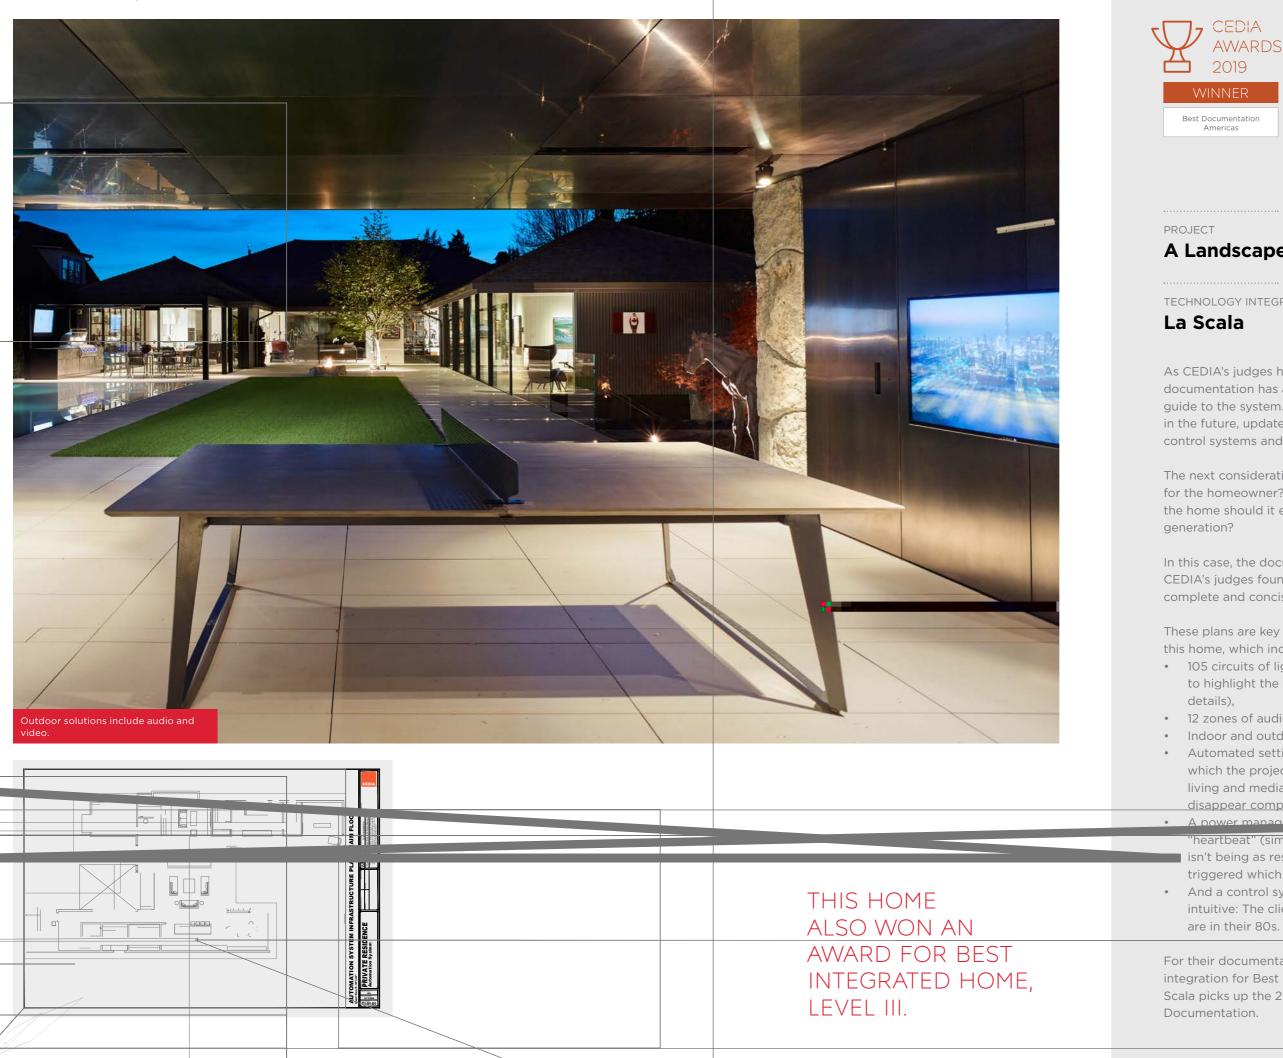

## A Landscaped Life

TECHNOLOGY INTEGRATOR

As CEDIA's judges have noted in the past, great documentation has at least two purposes: First, it's a guide to the system. Can anyone else, at some point in the future, update or troubleshoot the racks, cables, control systems and devices?

The next consideration: Does it act as yet another asset for the homeowner? Can it act as another integral part of the home should it ever be sold or passed on to another

In this case, the documentation met those requirements. CEDIA's judges found the work here to be the most complete and concise of all the entrants.

These plans are key to complex designs like the ones for this home, which includes:

- 105 circuits of lighting (carefully individualized to highlight the home's artwork and landscaping
- 12 zones of audio with 47 speakers,
- Indoor and outdoor TVs,
- Automated settings such as "stealth mode," in which the projector and screen in the combination living and media room fold up into the ceiling and disappear completely,
- A power management system the
- "heartbeat" (simply put, this means that if a device isn't being as responsive as it should, a power reset is triggered which usually fixes the issue),
- And a control system that had to be completely intuitive: The clients who commissioned this system are in their 80s.