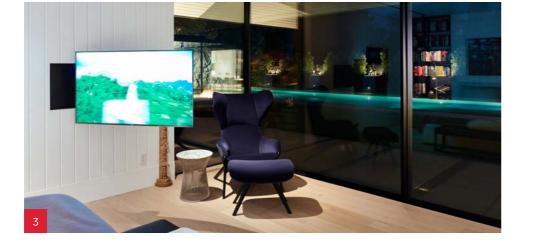

## IMAGES

- The home includes entertainment options that disappear at the touch of a button.
- 2. There are 12 zones of audio throughout the home.
- La Scala's attention to detail can be seen in each and every room.

These plans are key to complex designs like the ones for this home, which includes:

- 105 circuits of lighting (carefully individualized to highlight the home's artwork and landscaping
- 12 zones of audio with 47 speakers,
- Indoor and outdoor TVs,
- Automated settings such as "stealth mode," in which the projector and screen in the combination living and media room fold up into the ceiling and disappear completely,
- A power management system the
- "heartbeat" (simply put, this means that if a device isn't being as responsive as it should, a power reset is triggered which usually fixes the issue),
- And a control system that had to be completely intuitive: The clients who commissioned this system are in their 80s.