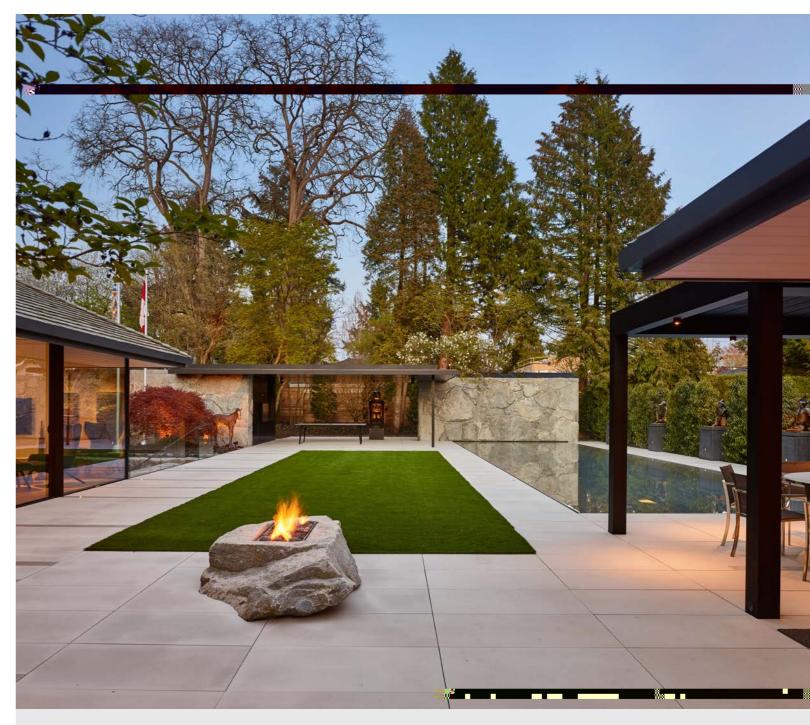

These plans are key to complex designs like the ones for this home, which includes:

- 105 circuits of lighting (carefully individualized to highlight the home's artwork and landscaping
- 12 zones of audio with 47 speakers,
- Indoor and outdoor TVs,
- Automated settings such as "stealth mode," in which the projector and screen in the combination living and media room fold up into the ceiling and disappear completely,
- A power management system the
- "heartbeat" (simply put, this means that if a device isn't being as responsive as it should, a power reset is triggered which usually fixes the issue),
- And a control system that had to be completely intuitive: The clients who commissioned this system are in their 80s.